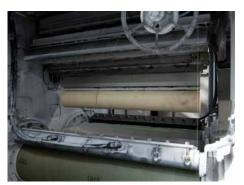

#### HIGHLIGHTS DW 288 S6

- Smallest axis distance: Optimized for Ø 6"
- High capacity: 650 mm web length
- High throughput: 30 m/s wire speed, 10 m/s² acceleration
- Latest generation work piece rocking technology

Optimized rocking for higher wafer quality

Longer load length for higher capacity

Easy operation for higher yield

| TECHNICAL DATA                       | DW 288 S6 FEATURES    |
|--------------------------------------|-----------------------|
| Web length [mm]                      | 650                   |
| Max. work piece dimensions [mm]      | Ø 165 × 650           |
| Wire speed [m/s]                     | 30 (1800 m/min)       |
| Wire acceleration [m/s²]             | 10 (<4s)              |
| Min. wire diameter [µm]              | 100                   |
| Max. wire tension [N]                | 45                    |
| Rocking principle                    | Rocking of work piece |
| Rocking angle [°]                    | ±12                   |
| Wire guide roller axis distance [mm] | 390                   |
| Cutting fluid tank [I]               | 240                   |
| Machine dimensions [L × W × H] [mm]  | 3700×1780×3010        |
| Machine weight [kg]                  | 11500                 |