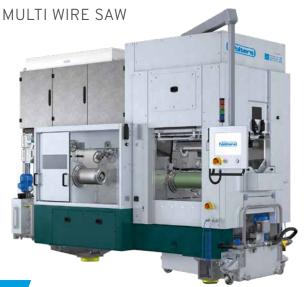

# DW 288 S6

WORK PIECE DIMENSIONS: MAX. Ø 6" × 650 MM

## OPTIMIZED FOR HIGH VOLUME 6" WAFER PRODUCTION

Robustness and durability

Higher degree of automation

SMART SLICING TECHNOLOGY FOR SAPPHIRE, HARD AND BRITTLE MATERIALS

#### HIGHLIGHTS DW 288 S6

- Smallest axis distance: Optimized for Ø 6"
- High capacity: 650 mm web length
- High throughput: 30 m/s wire speed, 10 m/s² acceleration
- Latest generation work piece rocking technology