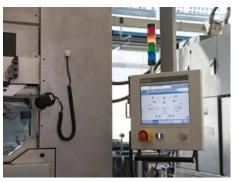

- Adaptive feed
- New CF system:
  Low maintenance heat exchanger,
  stable temperature in entire system,
  shortest pipe path
- Easy operation: HMI on 15" touch screen, production assistant, easy to train, easy to use
- Recipe generator for 60-step recipe
- Ready for Industry 4.0
- Various options: i.e. Diamond Wire Management System (DWMS)