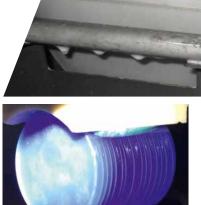

#### HIGHLIGHTS DW 288 S6

- Smallest axis distance: Optimized for Ø 6"
- High capacity: 650 mm web length
- High throughput: 30 m/s wire speed, 10 m/s² acceleration
- Latest generation work piece rocking technology

Optimized rocking for higher wafer quality

Longer load length for higher capacity

Easy operation for higher yield

| TECHNICAL DATA                       | DW 288 S6 FEATURES    |
|--------------------------------------|-----------------------|
| Web length [mm]                      | 650                   |
| Max. work piece dimensions [mm]      | Ø 165 × 650           |
| Wire speed [m/s]                     | 30 (1800 m/min)       |
| Wire acceleration [m/s²]             | 10 (<4s)              |
| Min. wire diameter [µm]              | 100                   |
| Max. wire tension [N]                | 45                    |
| Rocking principle                    | Rocking of work piece |
| Rocking angle [°]                    | ±12                   |
| Wire guide roller axis distance [mm] | 390                   |
| Cutting fluid tank [I]               | 240                   |
| Machine dimensions [L × W × H] [mm]  | 3700×1780×3010        |
| Machine weight [kg]                  | 11500                 |