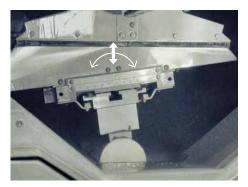

#### HIGHLIGHTS DW 288 S6

- Smallest axis distance: Optimized for Ø 6"
- High capacity: 650 mm web length
- High throughput: 30 m/s wire speed, 10 m/s² acceleration
- Latest generation work piece rocking technology

Optimized rocking for higher wafer quality

Longer load length for higher capacity

Easy operation for higher yield

| TECHNICAL DATA                       | DW 288 S6 FEATURES    |
|--------------------------------------|-----------------------|
| Web length [mm]                      | 650                   |
| Max. work piece dimensions [mm]      | Ø 165 × 650           |
| Wire speed [m/s]                     | 30 (1800 m/min)       |
| Wire acceleration [m/s²]             | 10 (<4s)              |
| Min. wire diameter [µm]              | 100                   |
| Max. wire tension [N]                | 45                    |
| Rocking principle                    | Rocking of work piece |
| Rocking angle [°]                    | ±12                   |
| Wire guide roller axis distance [mm] | 390                   |
| Cutting fluid tank [I]               | 240                   |
| Machine dimensions [L × W × H] [mm]  | 3700×1780×3010        |
| Machine weight [kg]                  | 11500                 |